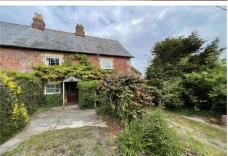

## Rew Street Cowes Auction Guide Price £260,000

AUCTION LOT - CLIVE EMSON AUCTIONS May 1st 2024 www.cliveemson.co.uk GUIDE £260,000 to £280,000 Located in a semi-rural position, on the outskirts of Gurnard and Cowes, this property was originally a pair of farm cottages but is now one five-bedroom house. The property sits within a plot that extends to a third of an acre, with gardens to the side and front. It is considered there is scope to divide the property back to two smaller cottages, if desired, indeed the upstairs accommodation is still split into two, or for renovation of the whole to form a substantial family home.

## Outside

Driveway from Rew street to parking currently for 2 vehicles. Large gardens, with mature trees and hedging. Several greenhouses and block built W/C.

Want more photos and a video? Scan here

Lancasters Estate Agents
65 High Street | Cowes | Isle of Wight | PO31 7RL
01983 209020 Homes@Lancasters.org