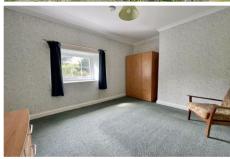

**Bathroom** 7' 5" x 6' 7" (2.25m x 2.0m)

First Floor - Left side

**Bedroom 1** 13' 7" x 8' 10" (4.14m x 2.7m)

**Bedroom 2** 12' 2" x 7' 6" (3.7m x 2.28m)

First Floor - Right Side

**Bedroom 3** 15' 0" x 10' 2" (4.56m x 3.1m) max

**Bedroom 4** 10' 6" x 7' 7" (3.2m x 2.3m)

**Bedroom 5** 7' 7" x 6' 7" (2.3m x 2.0m)