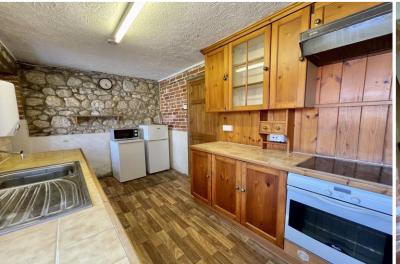

## 5 BedroomSemi Detached House

**Sitting Room** 13' 6" x 8' 6" (4.11m x 2.6m)

**Dining room** 12' 4" x 7' 7" (3.75m x 2.3m)

**Kitchen** 15' 4" x 7' 7" (4.68m x 2.3m)

Rear Lobby/Shower Room

**Drawing Room** 13' 6" x 12' 2" (4.11m x 3.7m)