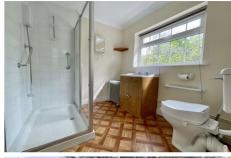

**Bathroom** 7' 5" x 6' 7" (2.25m x 2.0m)

First Floor - Left side

**Bedroom 1** 13' 7" x 8' 10" (4.14m x 2.7m)

**Bedroom 2** 12' 2" x 7' 6" (3.7m x 2.28m)

First Floor - Right Side

**Bedroom 3** 15' 0" x 10' 2" (4.56m x 3.1m) max