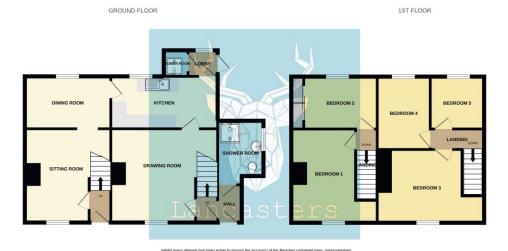

## 5 BedroomSemi Detached House

**Sitting Room** 13' 6" x 8' 6" (4.11m x 2.6m)

**Dining room** 12' 4" x 7' 7" (3.75m x 2.3m)

**Kitchen** 15' 4" x 7' 7" (4.68m x 2.3m)

Rear Lobby/Shower Room

**Drawing Room** 13' 6" x 12' 2" (4.11m x 3.7m)

**Bathroom** 7' 5" x 6' 7" (2.25m x 2.0m)

First Floor - Left side

**Bedroom 1** 13' 7" x 8' 10" (4.14m x 2.7m)

**Bedroom 2** 12' 2" x 7' 6" (3.7m x 2.28m)

First Floor - Right Side

**Bedroom 3** 15' 0" x 10' 2" (4.56m x 3.1m) max

**Bedroom 4** 10' 6" x 7' 7" (3.2m x 2.3m)

**Bedroom 5** 7' 7" x 6' 7" (2.3m x 2.0m)