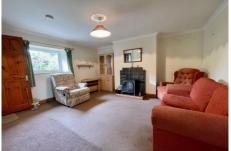

## 5 BedroomSemi Detached House

**Sitting Room** 13' 6" x 8' 6" (4.11m x 2.6m)

**Dining room** 12' 4" x 7' 7" (3.75m x 2.3m)

**Kitchen** 15' 4" x 7' 7" (4.68m x 2.3m)

Rear Lobby/Shower Room

**Drawing Room** 13' 6" x 12' 2" (4.11m x 3.7m)