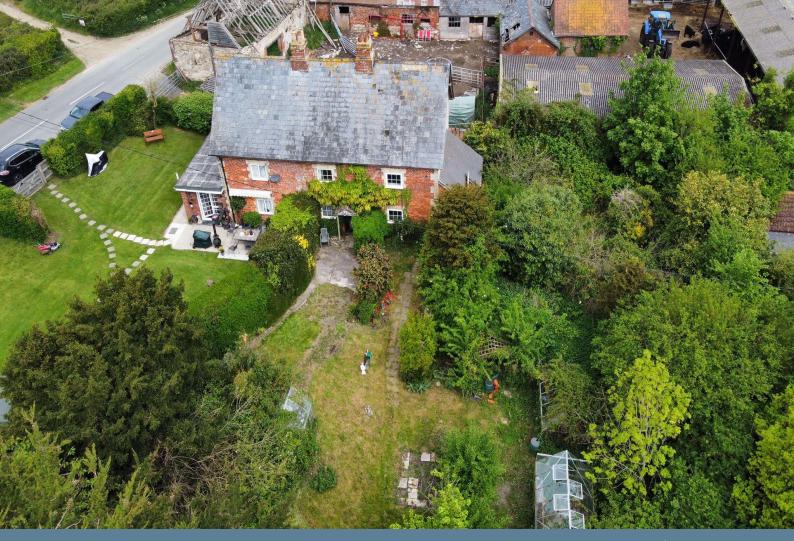

## Rew Street Cowes Auction Guide Price £260,000

AUCTION LOT - CLIVE EMSON AUCTIONS May 1st 2024 www.cliveemson.co.uk GUIDE £260,000 to £280,000 Located in a semi-rural position, on the outskirts of Gurnard and Cowes, this property was originally a pair of farm cottages but is now one five-bedroom house. The property sits within a plot that extends to a third of an acre, with gardens to the side and front. It is considered there is scope to divide the property back to two smaller cottages, if desired, indeed the upstairs accommodation is still split into two, or for renovation of the whole to form a substantial family home.

## Outside

Driveway from Rew street to parking currently for 2 vehicles. Large gardens, with mature trees and hedging. Several greenhouses and block built W/C.

Want more photos and a video? Scan here

Lancasters Estate Agents
65 High Street | Cowes | Isle of Wight | PO31 7RL
01983 209020 Homes@Lancasters.org