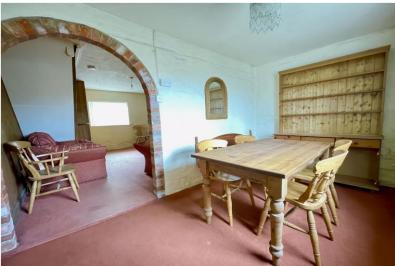

## 5 BedroomSemi Detached House

**Sitting Room** 13' 6" x 8' 6" (4.11m x 2.6m)

**Dining room** 12' 4" x 7' 7" (3.75m x 2.3m)

**Kitchen** 15' 4" x 7' 7" (4.68m x 2.3m)

Rear Lobby/Shower Room

**Drawing Room** 13' 6" x 12' 2" (4.11m x 3.7m)